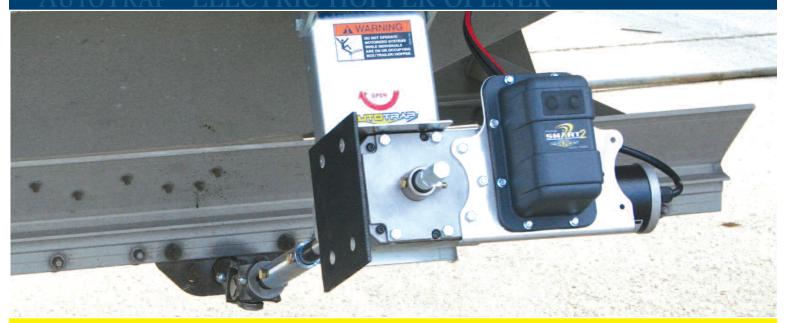

## MORE COMPACT SIZE, HIGHER CLEARANCE

A014FL-0315

AutoTrap™ combines all of the best elements of Shur-Co® SMARTrailer™ design! You get a compact, high-clearance system at an affordable price, with patented SMARTwire™ connections and built-in compatability with our SMART2™ or SMART1+™ remote.

The thru-bore motor design of the AutoTrap™ has performance characteristics comparable to our ProTrap® system, but in a more compact size and weight – nearly 40% lighter! This design also allows for easy one-bolt conversion to manual operation, if necessary. The protective polymer sleeve acts as a corrosion barrier between drive shaft and motor.

This system has a one-size-fits all design, to interface with 1-inch, 7/8-inch or 3/4-inch crank shafts. Wireless operation via pre-programmed SMART2<sup>™</sup> or SMART1+<sup>™</sup> remote is standard while push-button controls at each opener are also included. Available in 1-hopper, 2-hopper, 3-hopper and 4-hopper stand-alone configurations or in combination with 4500 Series HD electric tarps.

**Key Features:** Integrated Rock Shield, Thru-Bore Motor, Protective Polymer Motor Sleeve, Thru-Bore Manual Drive Shaft w/3/4" Hex Milled End, Universal Mounting Bracket, Crank Shaft Adapter Kit, 1-Bolt Manual Changeover, Emergency Back-Up Crank, SMARTwire™ Sealed Harness, SMART2™ or SMART1+™ Remote.