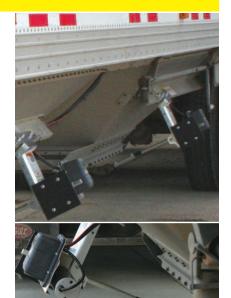

## MORE COMPACT SIZE, HIGHER CLEARANCE

A014FL-0315

AutoTrap™ combines all of the best elements of Shur-Co® SMARTrailer™ design! You get a compact, high-clearance system at an affordable price, with patented SMARTwire™ connections and built-in compatability with our SMART2™ or SMART1+™ remote.

The thru-bore motor design of the AutoTrap™ has performance characteristics comparable to our ProTrap® system, but in a more compact size and weight – nearly 40% lighter! This design also allows for easy one-bolt conversion to manual operation, if necessary. The protective polymer sleeve acts as a corrosion barrier between drive shaft and motor.

This system has a one-size-fits all design, to interface with 1-inch, 7/8-inch or 3/4-inch crank shafts. Wireless operation via pre-programmed SMART2<sup>™</sup> or SMART1+<sup>™</sup> remote is standard while push-button controls at each opener are also included. Available in 1-hopper, 2-hopper, 3-hopper and 4-hopper stand-alone configurations or in combination with 4500 Series HD electric tarps.

**Key Features:** Integrated Rock Shield, Thru-Bore Motor, Protective Polymer Motor Sleeve, Thru-Bore Manual Drive Shaft w/3/4" Hex Milled End, Universal Mounting Bracket, Crank Shaft Adapter Kit, 1-Bolt Manual Changeover, Emergency Back-Up Crank, SMARTwire™ Sealed Harness, SMART2™ or SMART1+™ Remote.